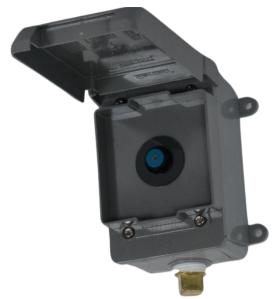

## **Outdoor Wireless Duress Button**

SKU #950-WLT-ODPNC-1

(With Cover)

The outdoor wall mounted wireless duress button has a gray housing and cover, designed for harsh environments. When activated, a wireless alert is sent to the LynxGuide server via the LynxNet WLS.

## **Features and Benefits**

- · Wireless, compact outdoor, gray discreet wall mounted button with cover
- Individual transmitters can be tested while other transmitters remain operational
- Transmitter signal and battery are supervised

## **GENERAL SPECIFICATIONS:**

Width: 3.25" Length: 5.0" Height: 3.3" Weight: 1 Lb.

Power: DC Power CR123A Battery

Input Voltage: 3 VDC

Supervision Interval: 5 Minutes

**Communication Protocol:** The 900MHz transmitter utilizes a unique frequency hopping, spread spectrum technology to meet the demands of an increasingly cluttered wireless world.