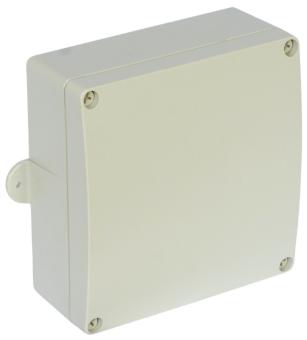

## **Wireless WLR OD Repeater**

SKU #950-WLR-OUTDOOR

The Wireless WLR OD Repeater is required for Locating system or increases the range of fixed transmitters. Supervised by the LynxNet WLS.

## **Features and Benefits**

- Can be used outdoors to extend the range for fixed or mobile locating systems
- 24 Hour battery backup
- Supervised by the LynxGuide server

## **GENERAL SPECIFICATIONS:**

Width: 7.2" Length: 8.2" Height: 3.2" Weight: 1.8 Lbs. Power: AC Power

PS Input Voltage: 120 VAC

PS Output Voltage: 12 VAC, 1 Amp Supervision Interval: 8 Minutes

**Communication Protocol:** The Lynx wireless transmitters utilizes the 900MHz radio using a unique frequency hopping, spread spectrum technology to meet the demands of an increasingly cluttered wireless world.