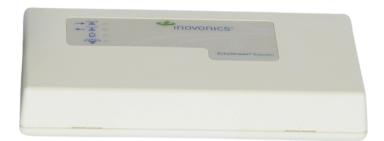

## Wireless WLR ID Repeater

SKU #950-WLR-INDOOR

The Wireless WLR ID Repeater are for increasing the range of fixed transmitters or required for locating system. Repeaters are supervised by the LynxNet WLS receiver.

## **Features and Benefits**

- Can be used indoors to extend the range for fixed or mobile locating systems
- 24 Hour battery backup
- Supervised by the LynxNet WLS

## **GENERAL SPECIFICATIONS:**

Width: 6.5" Length: 3.5" Height: 1.75" Weight: 0.5 Lbs. Power: AC Power

PS Input Voltage: 120 VAC

**PS Output Voltage:** 12 VAC, 1 Amp **Supervision Interval:** 8 Minutes

**Communication Protocol:** The Lynx wireless transmitters utilizes the 900MHz radio using a unique frequency hopping, spread spectrum technology to meet the demands of an increasingly cluttered wireless world.