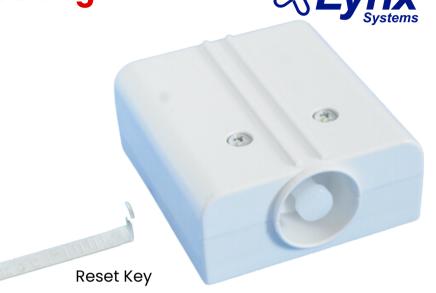

## Hold Up Button (HUB) Locking

SKU #950-LHW-IDPNC-4

The hardwired HUB style button is simple to connect to any LynxNet input device. It instantly sends an alarm to the LynxGuide server. The locking style reset key requires a staff member to test the button manually, so they can reset the button with the reset key, after the test press.

## **Features and Benefits**

- Hard wired HUB style button can be connected to any LynxNet input device
- One set of "Normally Open" and "Normally Closed" dry contact closures
- Wire integrity to the end point of the input device can be supervised using supplied EOL resistor