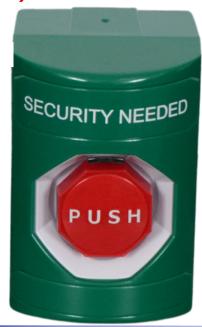

## Hard Wired Indoor Wall Mount

SKU #950-LHW-IDPNC-1

(Without Cover)

The **indoor** wall mounted duress button is available without a cover. It is available in the colors: white, red, blue, green or yellow. Custom text is available on the switch housing. It is activated by pressing the button, instantly sending the alarm. Connecting the device to any LynxNet input device, sending the alert to the LynxGuide server.